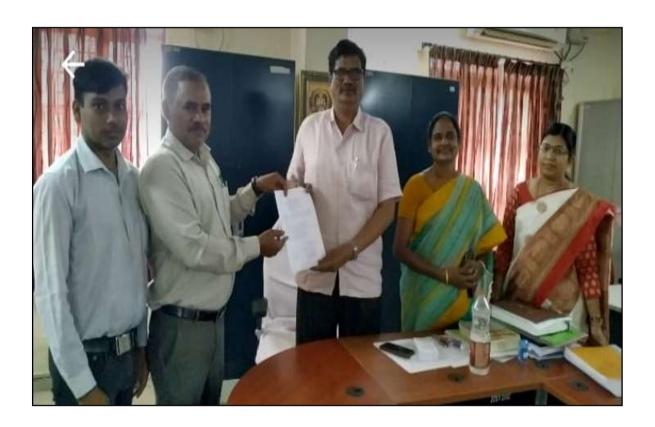

S. Vinodar Rao in charge of Commerce Department receiving MoU copy from Prof K. Raji Reddy HoD of Commerce University college of Commerce and Management