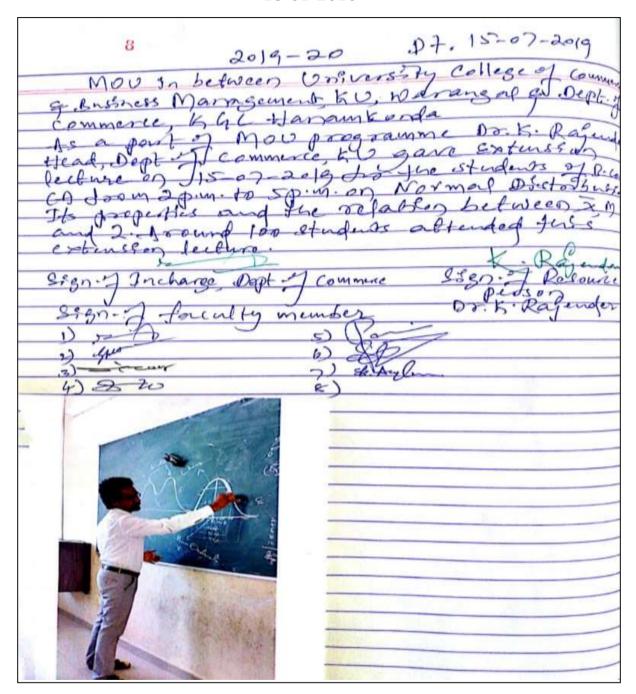

# EXTENSION LECTURE ON NORMAL DISTRIBUTION ITS PROPERTIES AND RELATION BETWEEN MODE MEAN MEDIAN

15-07-2019

Extension Lecture on *Normal Distribution its properties and Relation* between Mode Mean Median on 15-07-2019 by Dr. K. Rajender, HoD of Commerce, University College of Commerce & Business Management, Kakatiya University