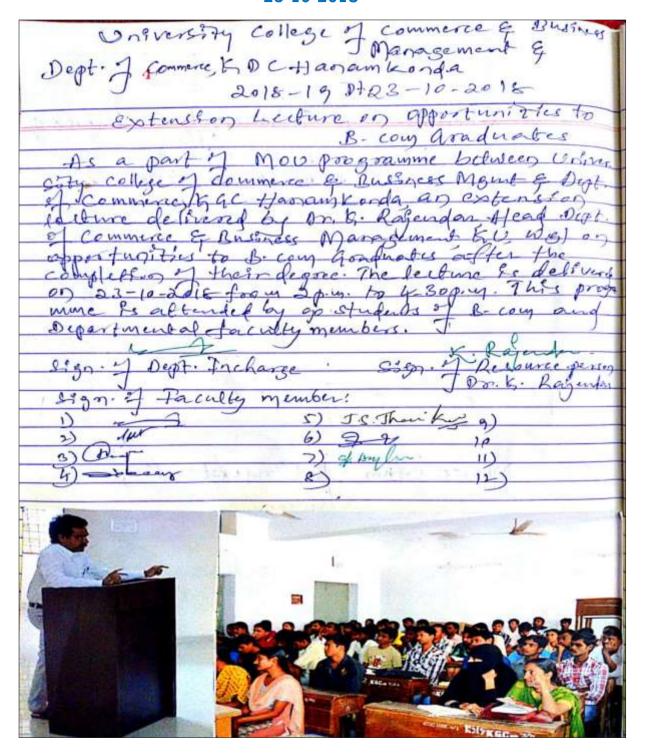

# EXTENSION LECTURE OPPORTUNITIES TO B.COM GRADUATES 23-10-2018

Dr. K. Rajender HoD Department of Commerce and Business Management Kakatiya University Extension Lecture on the topic of "Opportunities to B. Com graduates" on 23-10-2018